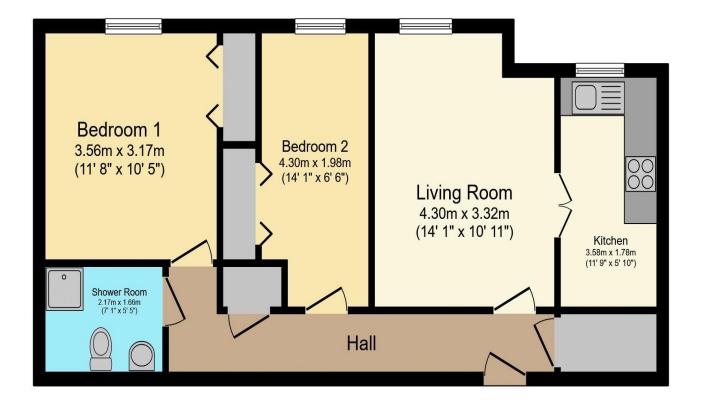

🤗 01425 632229 🗢 jordan.joice@retirementhomesearch.co.uk

Total floor area 57.9 m² (623 sq.ft.) approx

This floor plan is for illustrative purposes only. It is not drawn to scale. Any measurements, floor areas (including any total floor area), openings and orientation are approximate. No details are guaranteed, they cannot be relied upon for any purpose and they do not form part of any agreement. No liability is taken for any error, omission or misstatement. A party must rely upon its own inspection(s). Powered by www.focalagent.com